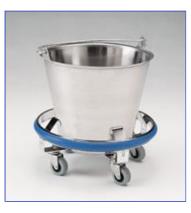

## **Kickbuckets**

- Balanced, tip resistant
- Electro-polished, stainless steel frame
- Perimeter bumper to protect walls
- 2" swivel casters for east mobility

P-1020-SS Kickbucket

- ▶ Overall size: 13-1/2" diameter x 14"H
- Removable 12-quart stainless steel basin