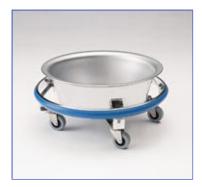

P-1025-SS Sponge Receptacle

- Overall size: 16-1/4" diameter x 8"H
- Removable 8-1/2-quart stainless steel basin

Home - Top - Products - About Pedigo - Contact Us

Pedigo Products, Inc. 4000 SE Columbia Way Vancouver WA, 98661 USA